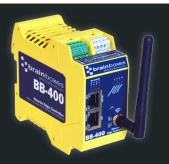

#### IoT Solutions

**Industrial Gateway BB-400** 

✓ Edge processing with Raspberry Pi

Remote IO (ED Range)

✓ Designed for industry

Ethernet to Serial: Send serial data over the network

USB to Serial: Proven performance where others fail