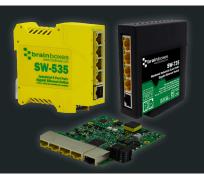

#### IoT Solutions

**Industrial Gateway BB-400** 

✓ Edge processing with Raspberry Pi

Remote IO (ED Range)

✓ Designed for industry

Ethernet to Serial: Send serial data over the network

USB to Serial: Proven performance where others fail