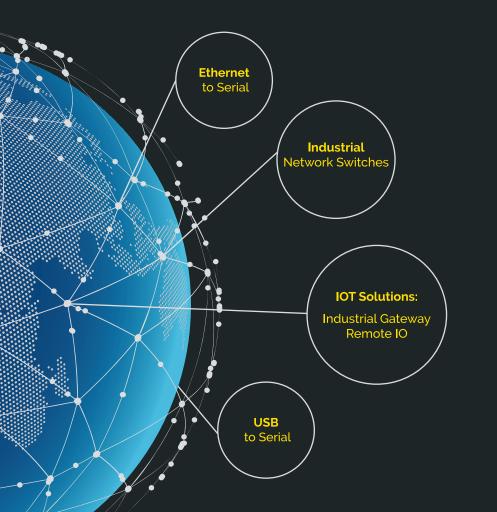

#### **Product Overview**

#### **Industrial Network Switches**

Fast & Gigabit Ethernet, PoE, SFP & multi-port options

Solutions for highspeed data transfer, extended network reach & robust reliability

#### IoT Solutions

**Industrial Gateway BB-400** 

✓ Edge processing with Raspberry Pi

Remote IO (ED Range)

✓ Designed for industry

Ethernet to Serial: Send serial data over the network

USB to Serial: Proven performance where others fail