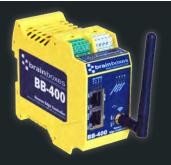

#### IoT Solutions

**Industrial Gateway BB-400** 

✓ Edge processing with Raspberry Pi

Remote IO (ED Range)

Designed for industry

Ethernet to Serial: Send serial data over the network

**USB to Serial:** Proven performance where others fail