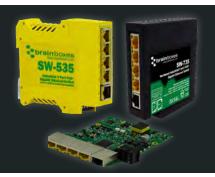

#### **Industrial Network Switches**

Fast & Gigabit Ethernet, PoE, SFP & multi-port options

Solutions for highspeed data transfer, extended network reach & robust reliability

#### IoT Solutions

**Industrial Gateway BB-400** 

✓ Edge processing with Raspberry Pi

Remote IO (ED Range)

Designed for industry

Ethernet to Serial: Send serial data over the network

**USB to Serial:** Proven performance where others fail