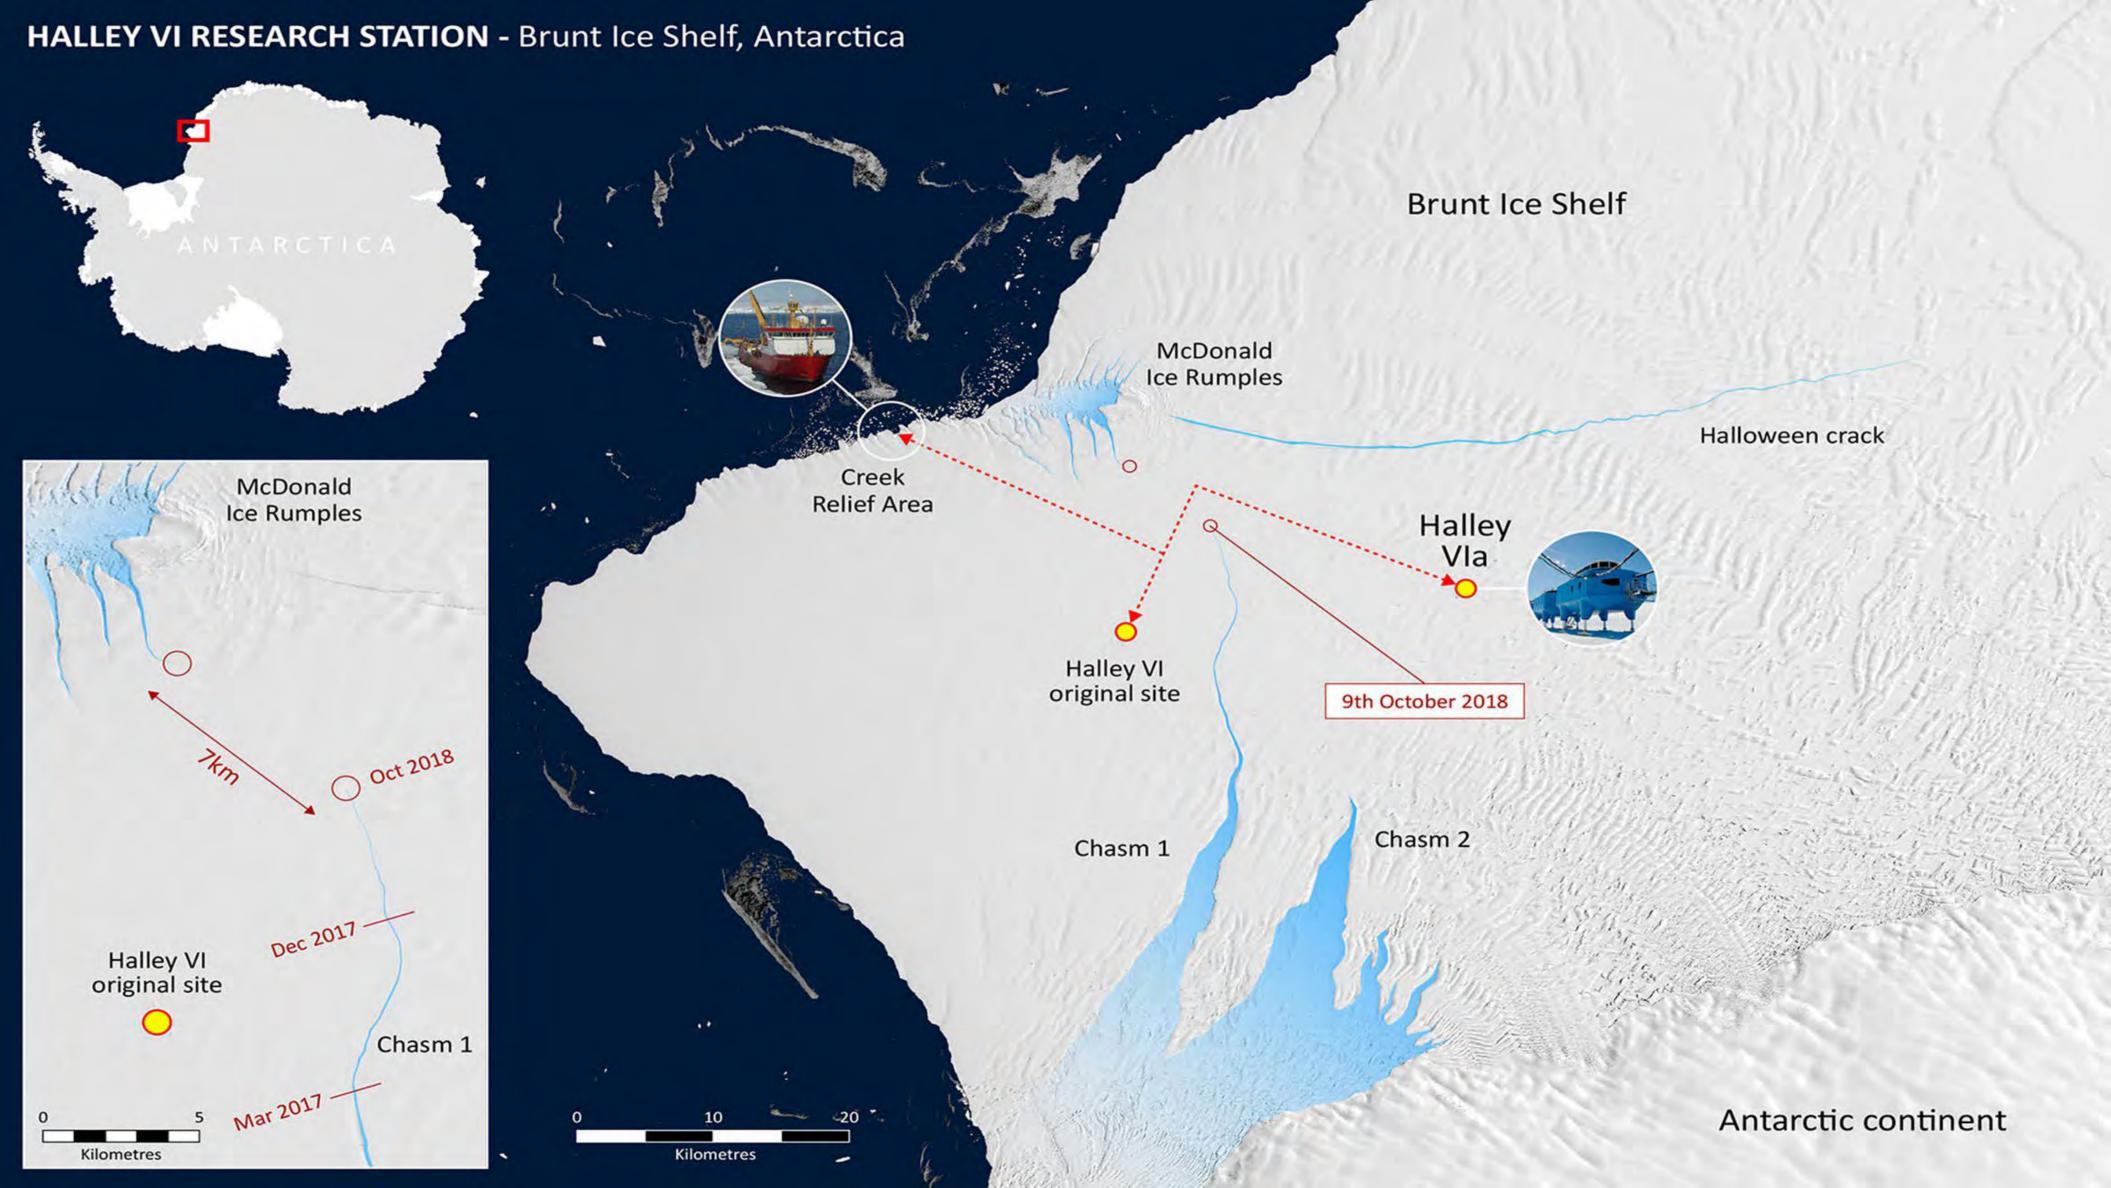

#### AUTOMATION IN THE ANTARCTIC

monitoring energy generation

"Antarctic winter conditions are brutal...the systems have operated in temperatures as low as – 55°C and withstood wind speeds of up to 70 knots."

- Thomas Barningham, BAS Project Manager

Ethernet to Serial Brainboxes send critical data from sensors over the network to the control PC a safe distance away

brain boxes

50

etc.