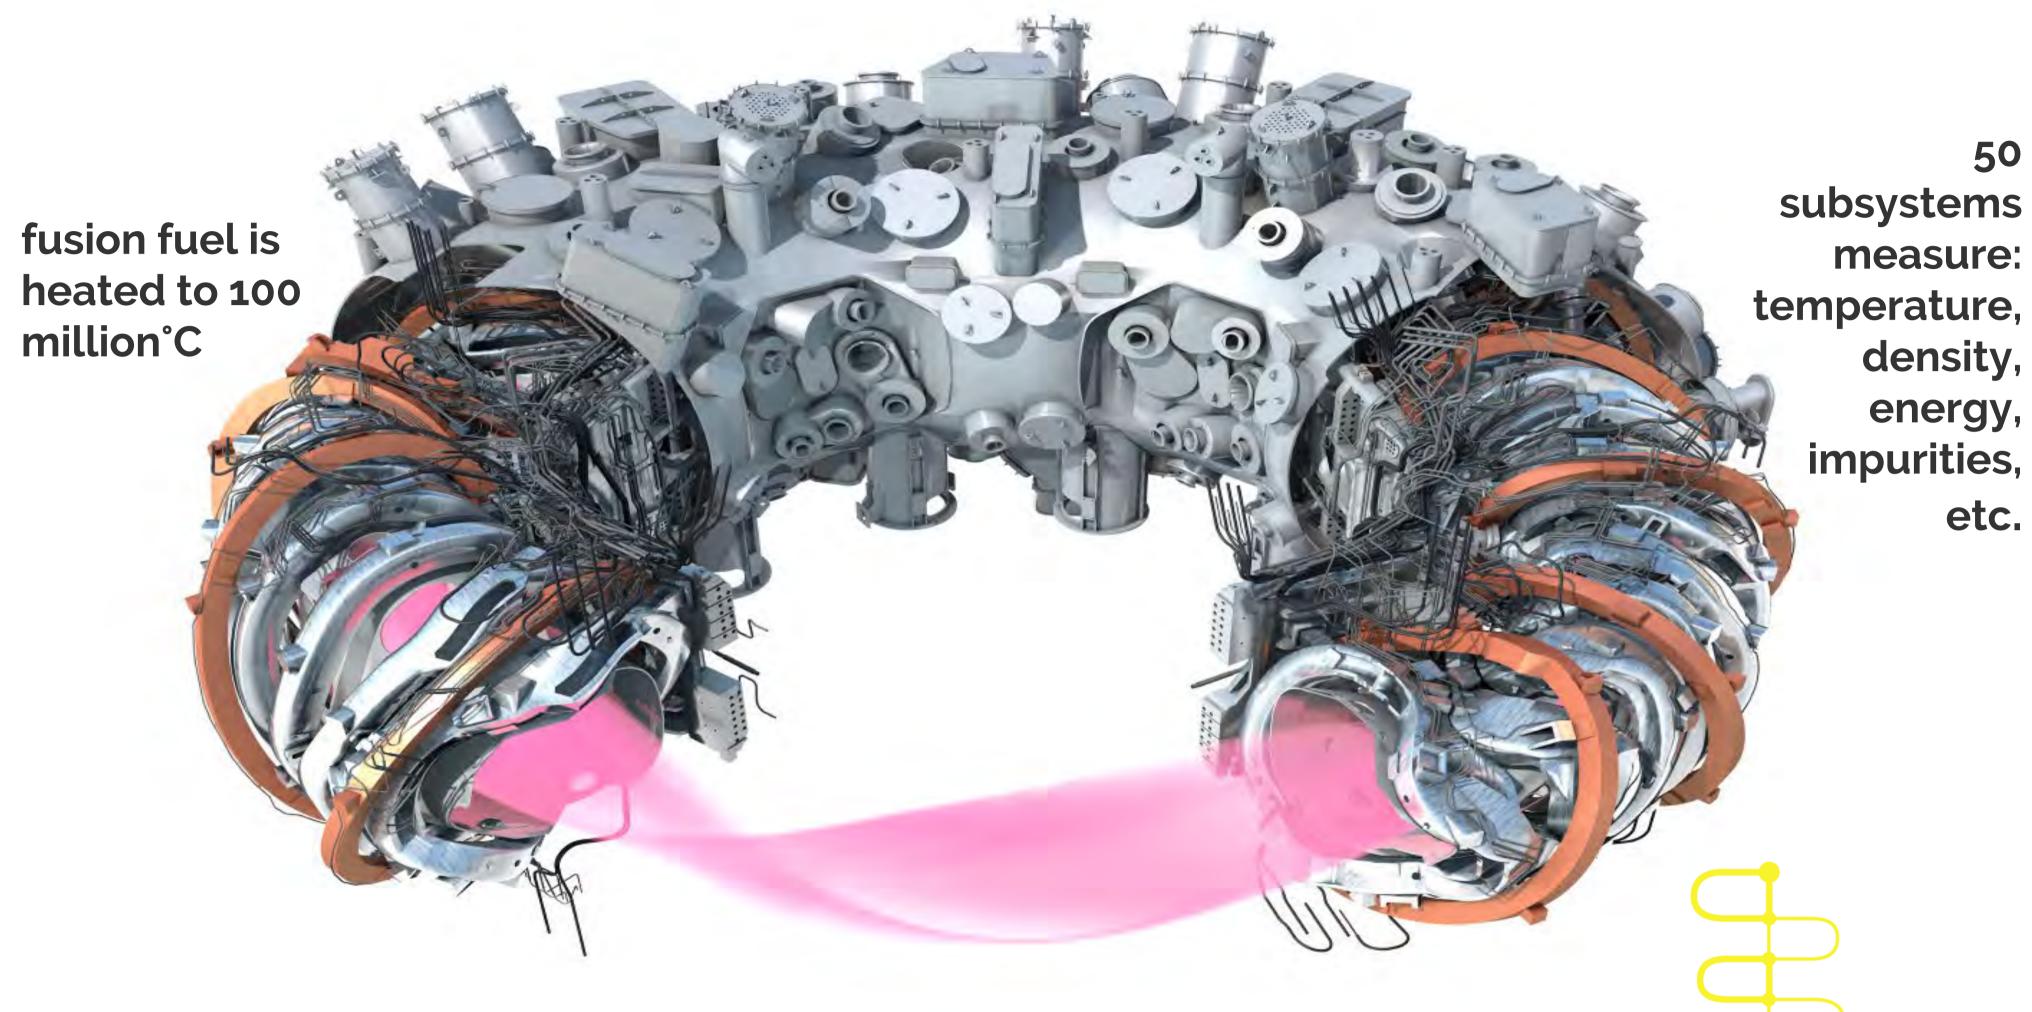

- Thomas Barningham, BAS Project Manager

Ethernet to Serial Brainboxes send critical data from sensors over the network to the control PC a safe distance away

brain boxes

50

etc.