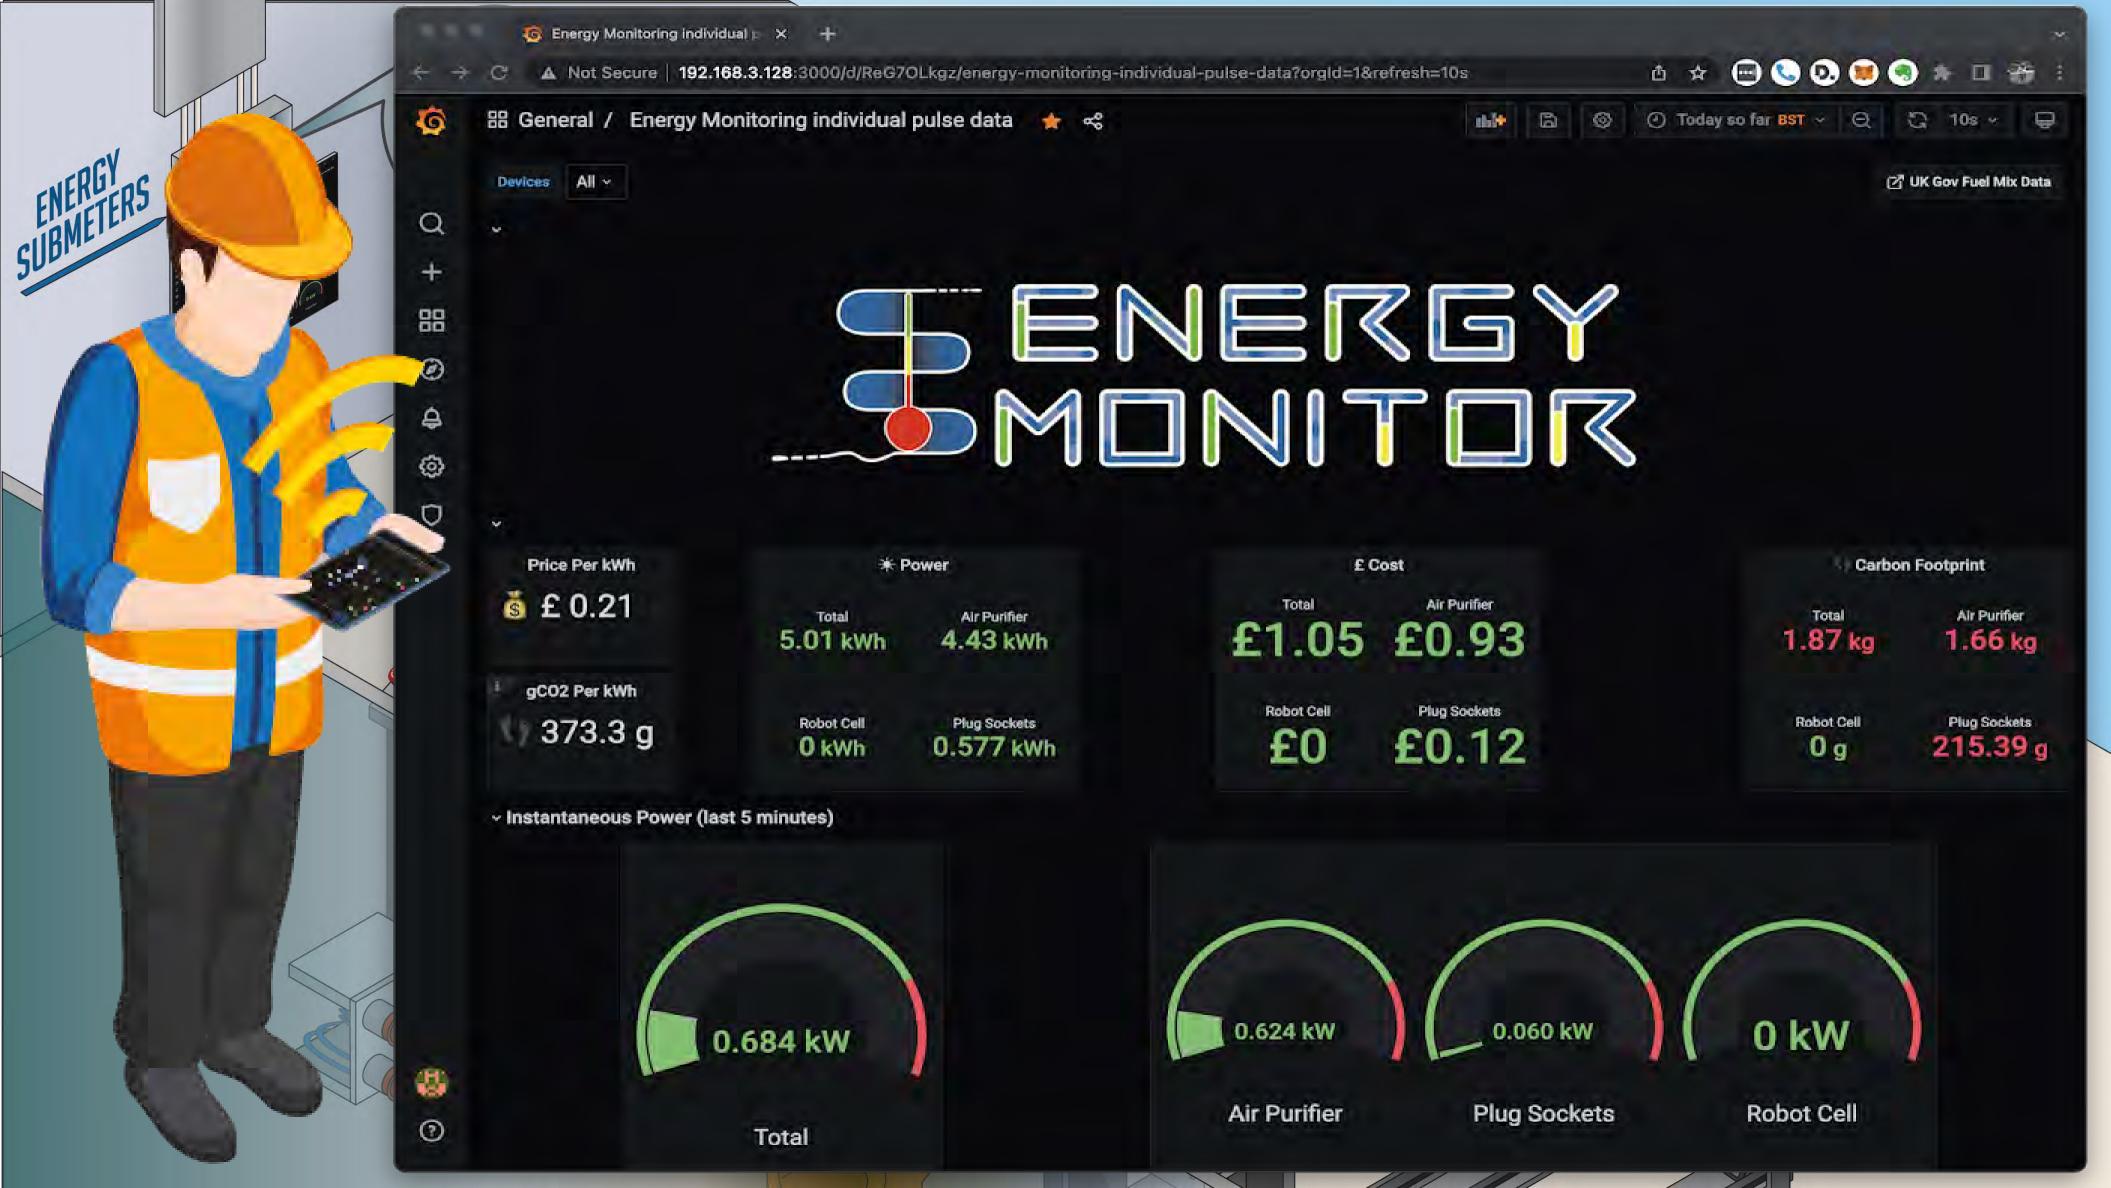

Deborah Meaden, Dragon's Den Investor

- ✓ Efficiently capture, aggregate and analyse your plant-wide energy data
- ✓ Reduce the impact of market volatility on your production costs
- ✓ Increase positive brand perception
- ✓ Achieve substantial financial savings

#### AUTOMATION IN THE ANTARCTIC

monitoring energy generation

"Antarctic winter conditions are brutal...the systems have operated in temperatures as low as – 55°C and withstood wind speeds of up to 70 knots."

- Thomas Barningham, BAS Project Manager

Ethernet to Serial Brainboxes send critical data from sensors over the network to the control PC a safe distance away

brain boxes

50

etc.