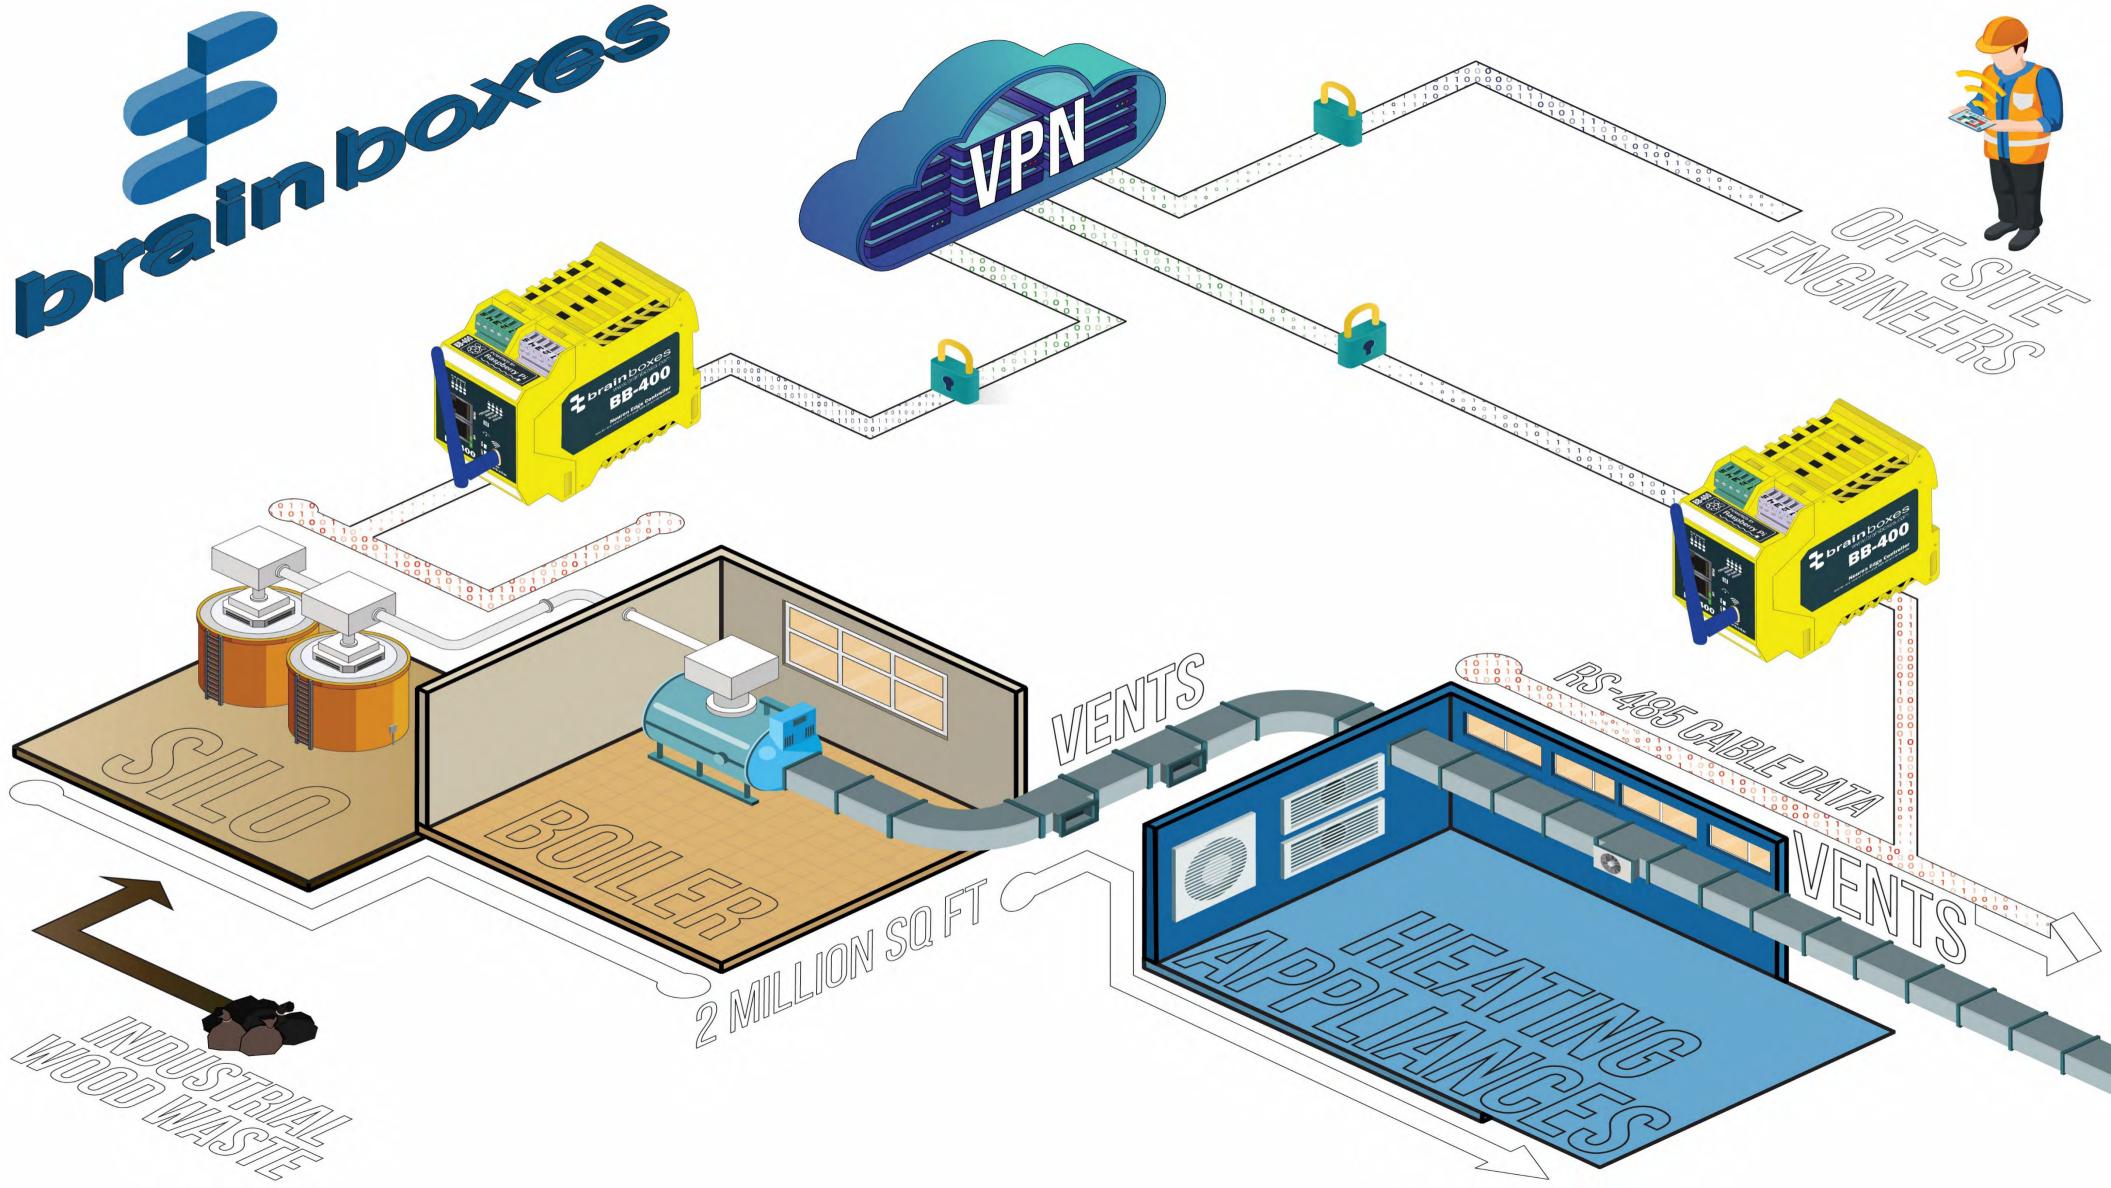

IOT Solutions Ethernet to Digital 10

Monitor and control applications and processes from any location

#### AUTOMATION IN THE ANTARCTIC

monitoring energy generation

"Antarctic winter conditions are brutal...the systems have operated in temperatures as low as – 55°C and withstood wind speeds of up to 70 knots."

- Thomas Barningham, BAS Project Manager

Ethernet to Serial Brainboxes send critical data from sensors over the network to the control PC a safe distance away

brain boxes

50

etc.