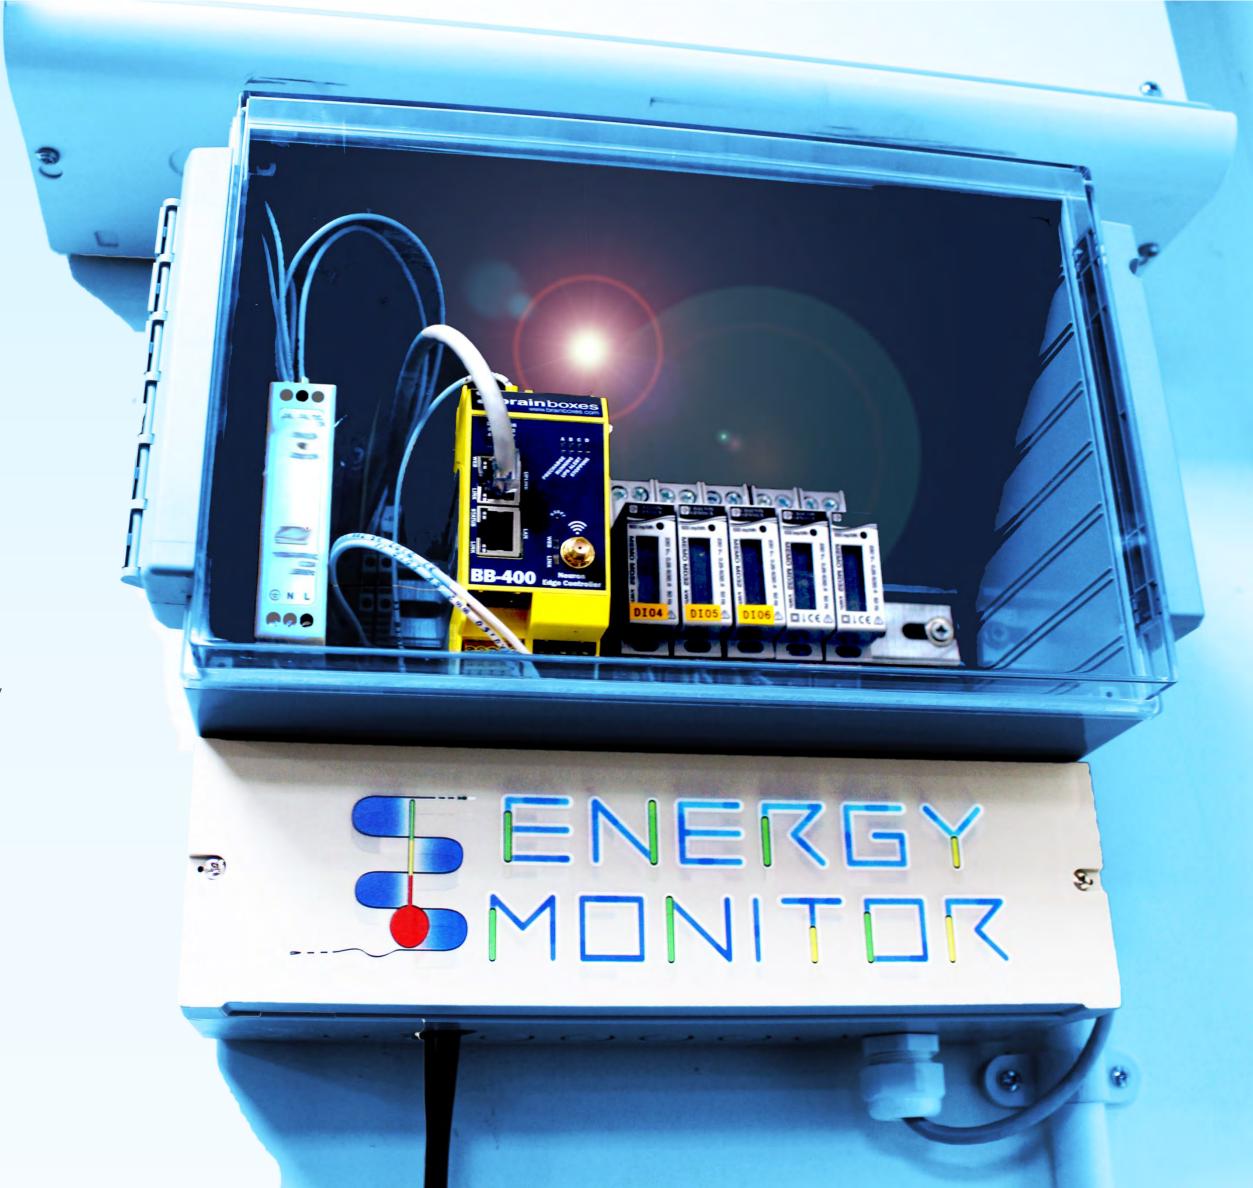

Deborah Meaden, Dragon's Den Investor

- ✓ Efficiently capture, aggregate and analyse your plant-wide energy data
- ✓ Reduce the impact of market volatility on your production costs
- ✓ Increase positive brand perception
- ✓ Achieve substantial financial savings

#### AUTOMATION IN THE ANTARCTIC

monitoring energy generation

"Antarctic winter conditions are brutal...the systems have operated in temperatures as low as – 55°C and withstood wind speeds of up to 70 knots."

- Thomas Barningham, BAS Project Manager

Ethernet to Serial Brainboxes send critical data from sensors over the network to the control PC a safe distance away

brain boxes

50

etc.