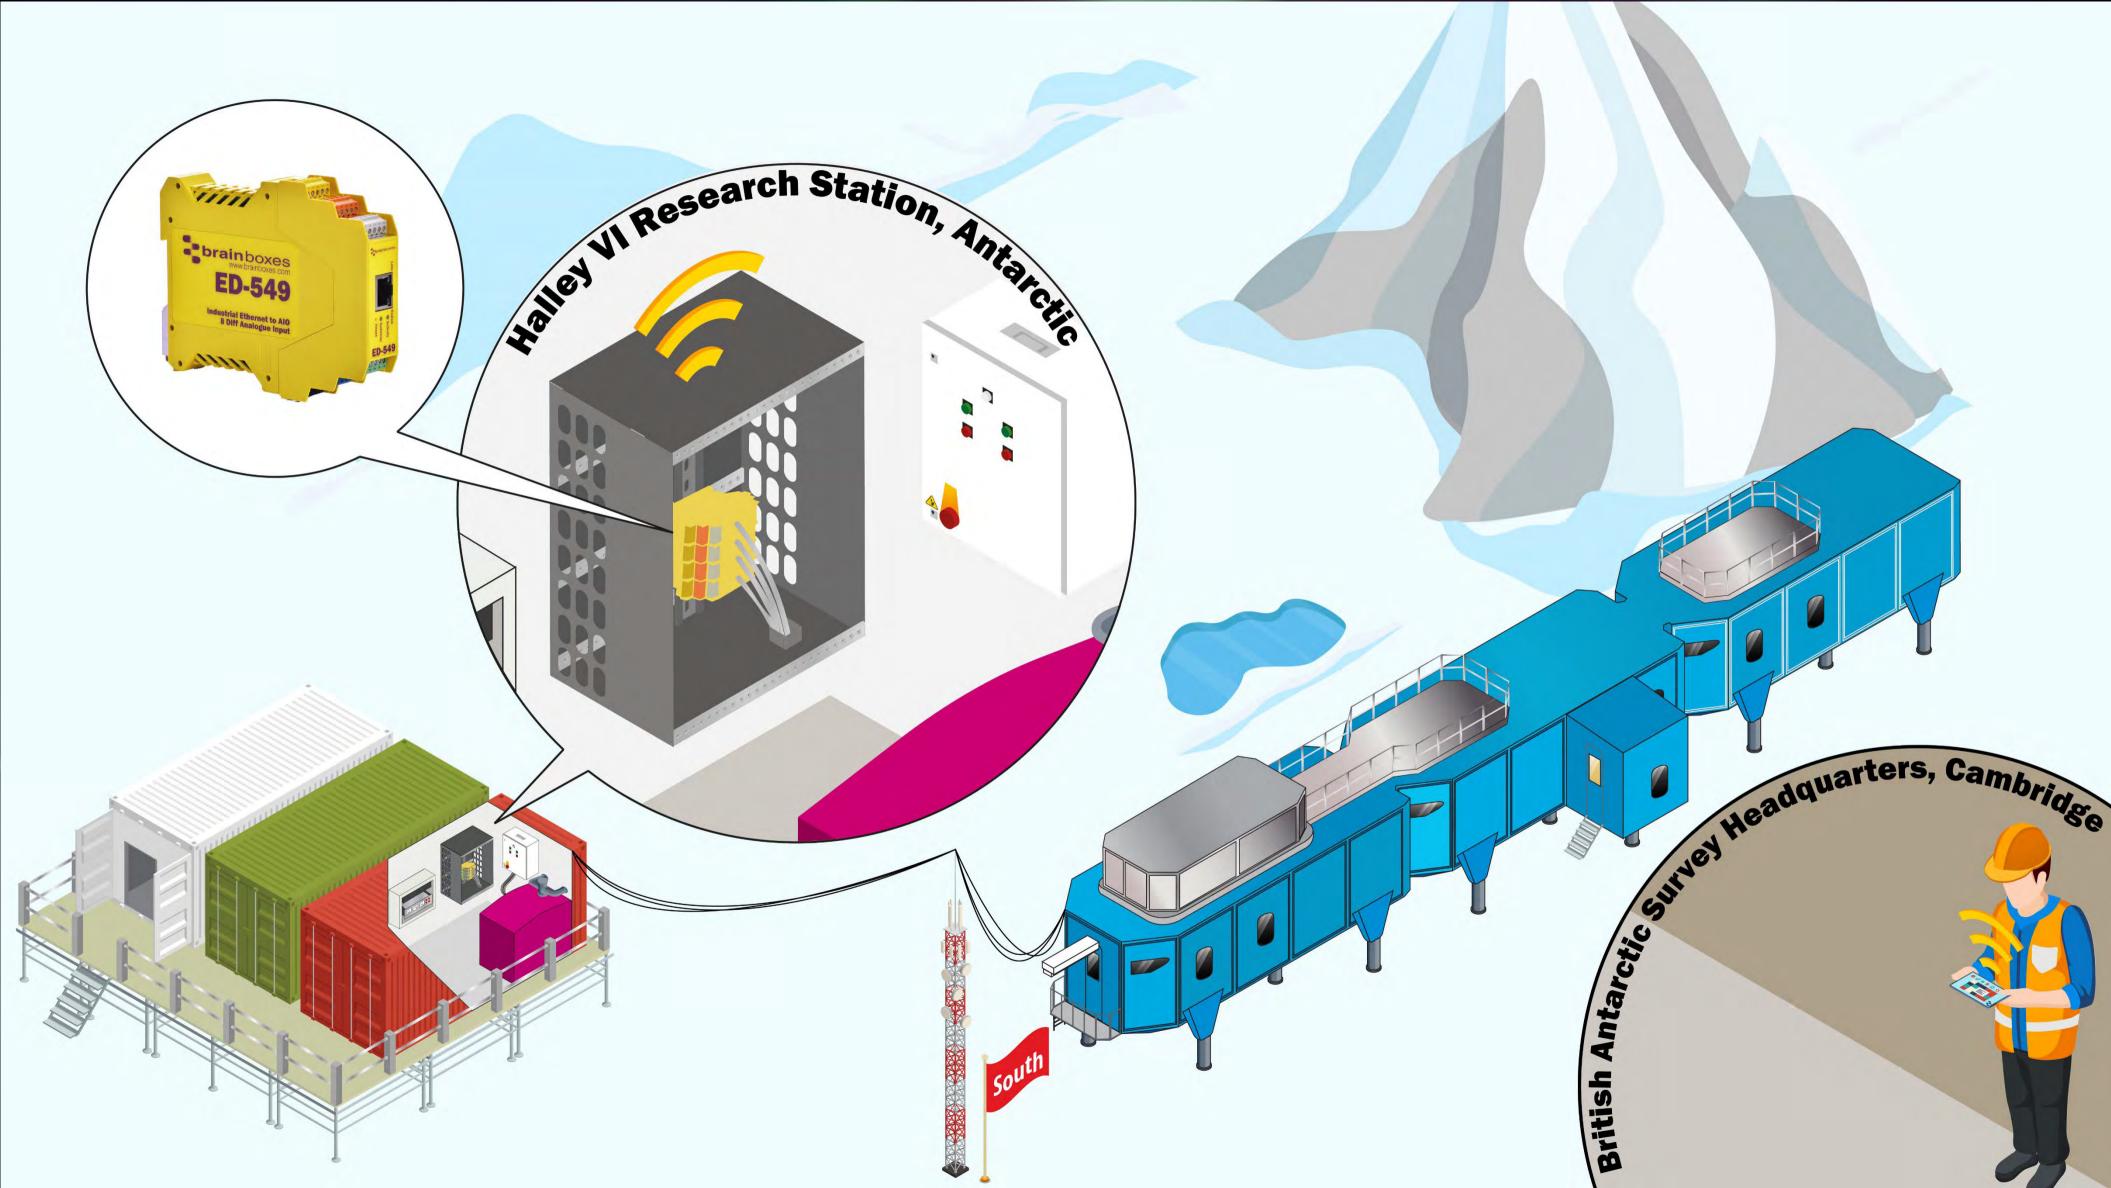

#### AUTOMATION IN THE ANTARCTIC

monitoring energy generation

"Antarctic winter conditions are brutal...the systems have operated in temperatures as low as – 55°C and withstood wind speeds of up to 70 knots."

- Thomas Barningham, BAS Project Manager

Ethernet to Serial Brainboxes send critical data from sensors over the network to the control PC a safe distance away

brain boxes

50

etc.