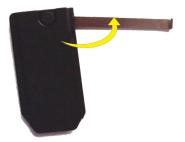

1. Extend the metal clip as shown on the picture above.

2. Connect the metal clip to the left side of the ExpressCard (the metal clip sits under the ExpressCard).

Revenues to the second se

3. Now connect the plastic part to the other side of the ExpressCard.