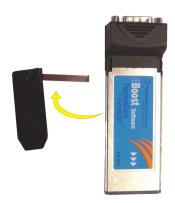

1. Extend the metal clip as shown on the picture above.

2. Connect the metal clip to the left side of the ExpressCard (the metal clip sits under the ExpressCard).

Revenues to the second se

3. Now connect the plastic part to the other side of the ExpressCard.