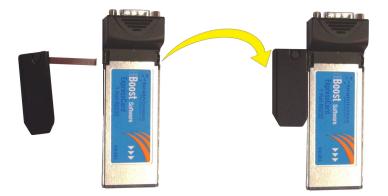

## ExpressCard 32 to 54mm Adaptor

Control, Connect, Configure Your Serial Devices! Many laptops have the wider 54mm ExpressCard slot. By adding a 34mm to 54mm adaptor to your ExpressCard it will elimate movement in the slot ensuring reliable connectivity.

1. Extend the metal clip as shown on the picture above.

2. Connect the metal clip to the left side of the ExpressCard (the metal clip sits under the ExpressCard).

Revenues to the second se

3. Now connect the plastic part to the other side of the ExpressCard.