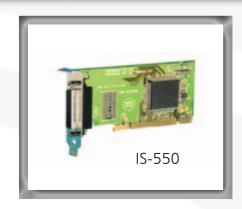

## PRODUCT INFORMATION

- IS-500 Standard height

  Bracket Height = 120mm
- IS-550 Low profile

  Bracket Height = 80mm

## SPECIFICATIONS:

- 1x25 pin LPT Printer Parallel Port female connector
- Suitable for use with a wide range of printers

This card provides 1 industry standard 25 pin LPT parallel printer port in a single PCI slot.