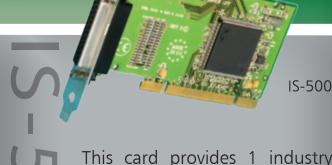

## PRODUCT INFORMATION

- IS-500 Standard height

  Bracket Height = 120mm
- IS-550 Low profile

  Bracket Height = 80mm

## SPECIFICATIONS:

- 1x25 pin LPT Printer Parallel Port female connector
- Suitable for use with a wide range of printers

This card provides 1 industry standard 25 pin LPT parallel printer port in a single PCI slot.