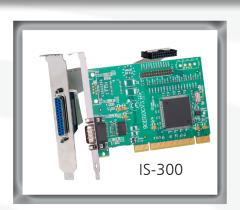

# Intashield IS-300 1 PORT RS232 & 1 PORT LPT

# PRODUCT INFORMATION

IS-300 Standard height
 Bracket Height = 120mm

## PRODUCT FEATURES:

- 1x9 pin, D type RS232 Serial Port and 1 LPT Port on adapter cable
- Universal PCI Bus will fit into any PCI slot 5V or 3.3V
- Fully Plug & Play simple installation and test software provided
- 1 year Warranty with option to sign up for additional free year

## SPECIFICATIONS:

UART: 16550

• Speed: 115,200 maximum baud rate

Data Bits: 5, 6, 7 or 8Stop Bits: 1, 1.5 or 2

Parity: odd, even, none, mark or space

FIFO Size: 16 byte

IS-300

This card provides 1 industry standard 9 pin RS232 serial COM port in a single PCI slot.