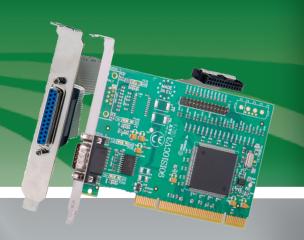

# Intashield IS-300 1 PORT RS232 & 1 PORT LPT

# PRODUCT INFORMATION

IS-300 Standard height
 Bracket Height = 120mm

## PRODUCT FEATURES:

- 1x9 pin, D type RS232 Serial Port and 1 LPT Port on adapter cable
- Universal PCI Bus will fit into any PCI slot 5V or 3.3V
- Fully Plug & Play simple installation and test software provided
- 1 year Warranty with option to sign up for additional free year

## SPECIFICATIONS:

UART: 16550

• Speed: 115,200 maximum baud rate

Data Bits: 5, 6, 7 or 8Stop Bits: 1, 1.5 or 2

Parity: odd, even, none, mark or space

FIFO Size: 16 byte

IS-300

This card provides 1 industry standard 9 pin RS232 serial COM port in a single PCI slot.