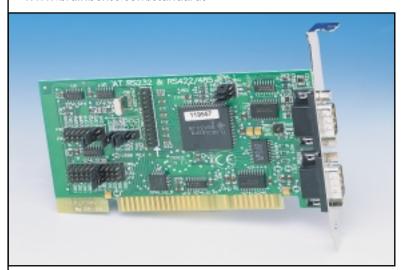

# 1 x RS232 & 1 x RS422/485

# Description

The half size card provides one RS232 serial port and one RS422/485 serial port. The upper RS422/485 port and the lower RS232 port both use the standard ISA 9 pin Male D connector.

The RS422/485 port is configurable as RS422 with and without handshaking or RS485 full and half duplex.